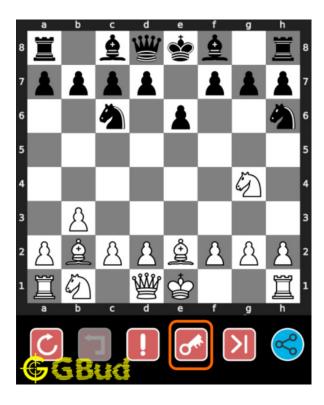

# How to view the solution to medium chess puzzle 0061

To view the solution to this puzzle, follow the steps given below

- 1. Go to the puzzle page
- 2. Click the solution button (Key as shown below) to view the solution

Figure 7: Click the solution button to view solutions @ https://gbud.in/gpyvft2