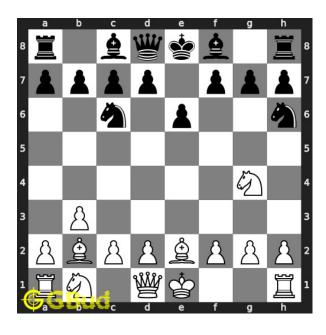

# Medium chess puzzle 0061

Figure 1: Solve this medium chess puzzle 0061. Gain opponent's rook @ https://gbud.in/gpyvft2

Figure 2: Solve this medium chess puzzle online with solution @ https://gbud.in/gpyvft2

#### Solution 1

**Initial board position** This is the initial board position of medium chess puzzle 0061.

Figure 3: Initial board position of medium chess puzzle 0061

Move 1 Move by white

Figure 4: Nxh6 - This sacrifice of the knight is a decoy move to attract the pawn from g7 which blocks the attack of your bishop on opponent's rook