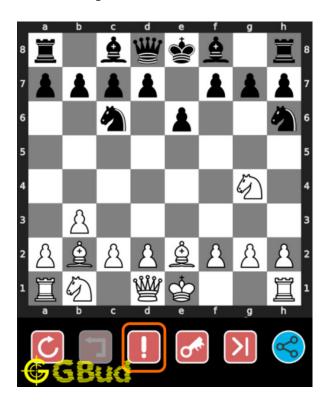

# How to get help for moves in the medium chess puzzle 0061

To get help or the possible next moves in the puzzle, , follow the steps given below

1. Go to the puzzle page

2. Click the help button (exclamation mark as shown below) to get help or suggestion on next possible move

Figure 8: Click the help button to get help on next move @ https://gbud.in/gpyvft2

Figure 9: Solve more medium puzzles @ https://gbud.in/chsmdpz

Figure 10: Solve other puzzles @ https://gbud.in/chsgppz