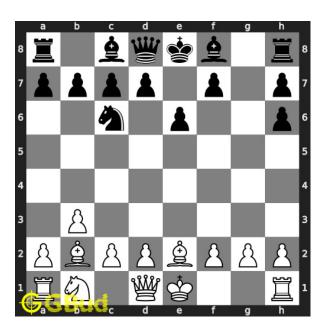

# Move 3 Move by white

Figure 6: Bxh8 - Since the opponent moved their pawn, your bishop captures the opponent's rook. This is how you can gain the rook