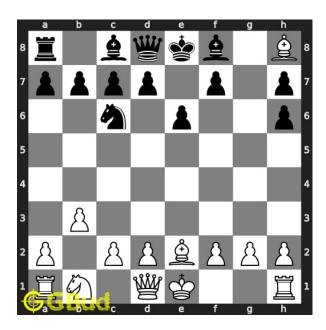

# Medium chess puzzle 0061

Figure 1: Solve this medium chess puzzle 0061. Gain opponent's rook @ https://gbud.in/gpyvft2

Figure 2: Solve this medium chess puzzle online with solution @ https://gbud.in/gpyvft2

#### Solution 1

**Initial board position** This is the initial board position of medium chess puzzle 0061.

Figure 3: Initial board position of medium chess puzzle 0061

Move 1 Move by white

Figure 4: Nxh6 - This sacrifice of the knight is a decoy move to attract the pawn from g7 which blocks the attack of your bishop on opponent's rook