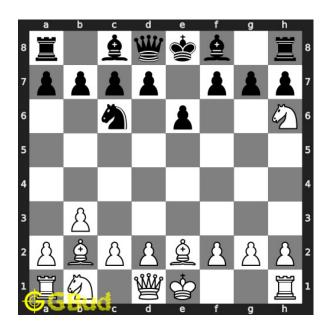

## Move 2 Move by black

Figure 5: gxh6 - Opponent fell for the decoy move. The pawn captures the knight but opens the diagonal for your bishop