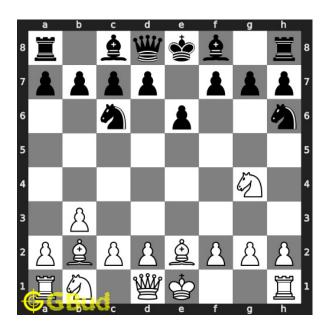

#### Solution 1

**Initial board position** This is the initial board position of medium chess puzzle 0061.

Figure 3: Initial board position of medium chess puzzle 0061

Move 1 Move by white

Figure 4: Nxh6 - This sacrifice of the knight is a decoy move to attract the pawn from g7 which blocks the attack of your bishop on opponent's rook